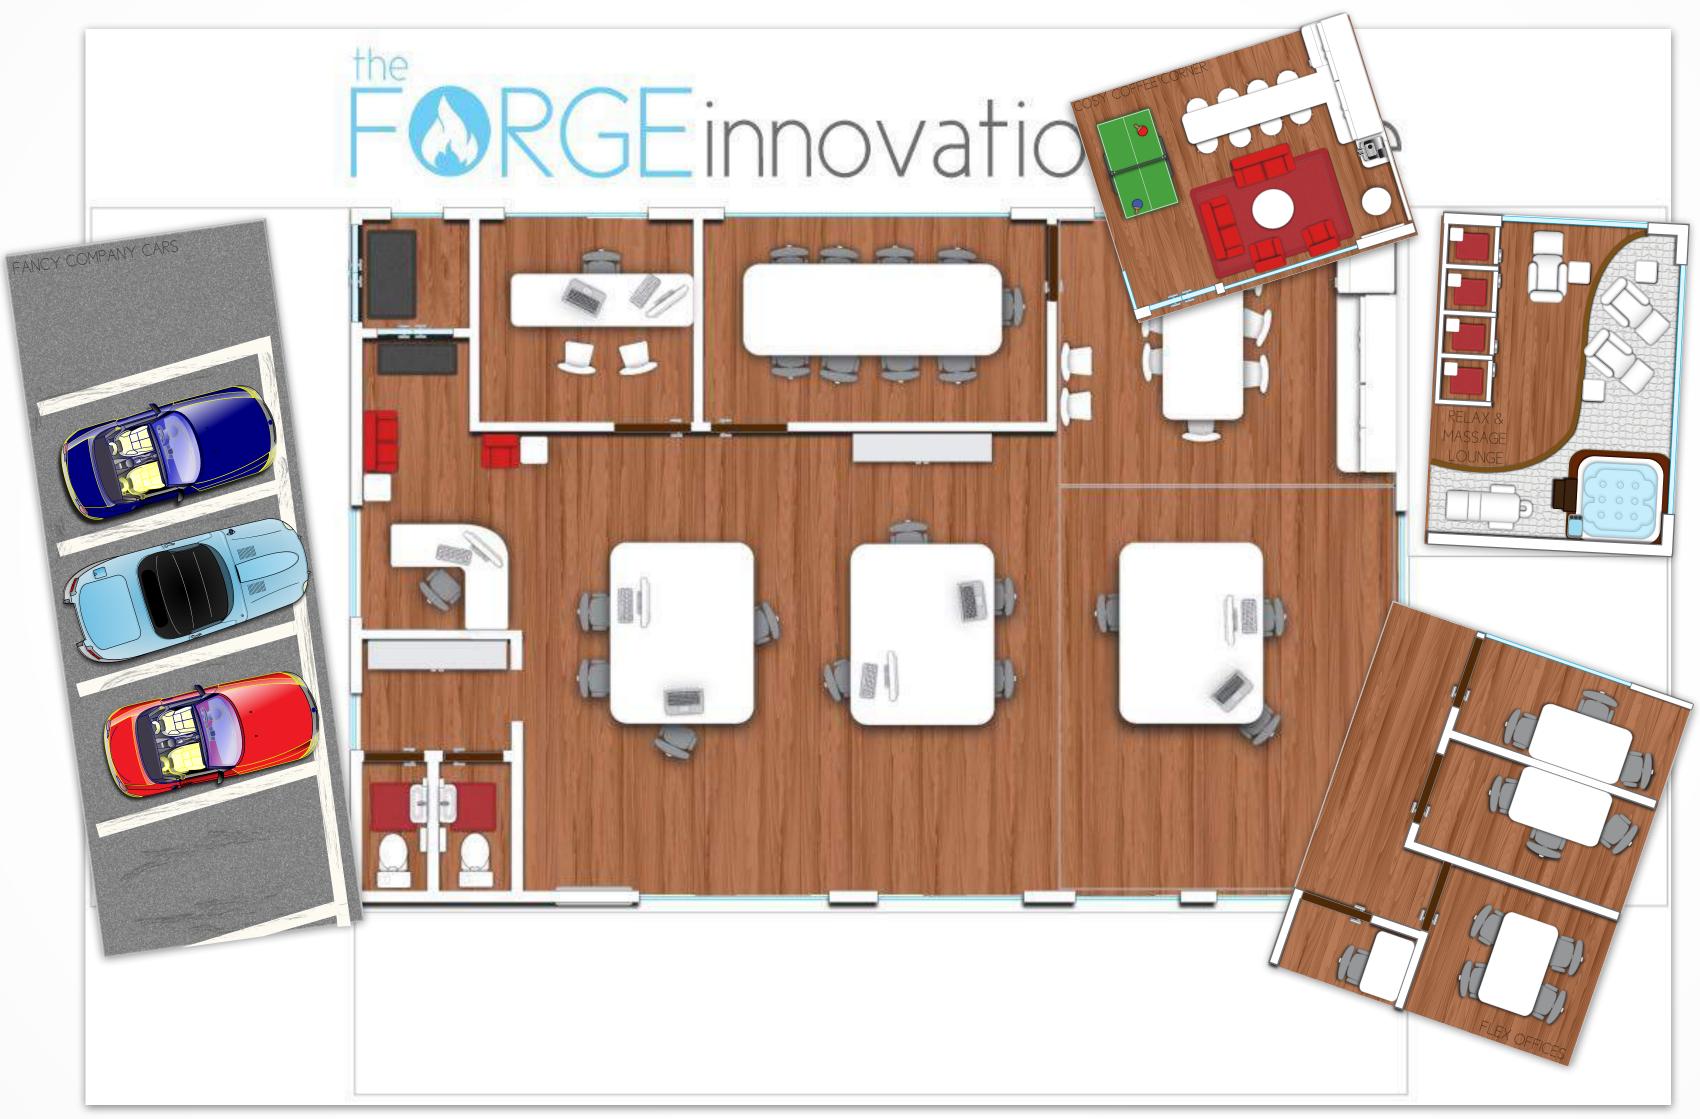

#### INNOVATION BOOTCAMP

| DAY          | 1                   | 2                                             | 3                                                | 4                                                     | 5                                                  |
|--------------|---------------------|-----------------------------------------------|--------------------------------------------------|-------------------------------------------------------|----------------------------------------------------|
|              | knowledge           | climate                                       | creation                                         | selection                                             | promotion                                          |
| AM           | IMPROV<br>EXERCISES | Teams<br>+ cases:<br>vision/mission           | TCI results  Individual research & Idea creation | Individual selection & development                    | TCI results  Charisma +  humor  techniques         |
| PM           | INNOVATION<br>GAME  | Quality<br>criteria<br>& Feedback<br>exercise | Idea creation in group  Idea creation techniques | Constructive<br>Controversy<br>in team<br>Development | Individual & group preparation  Presentation event |
| Home<br>work |                     | TCI                                           | originality<br>vs. feasibility                   | TCI                                                   | Feedback                                           |