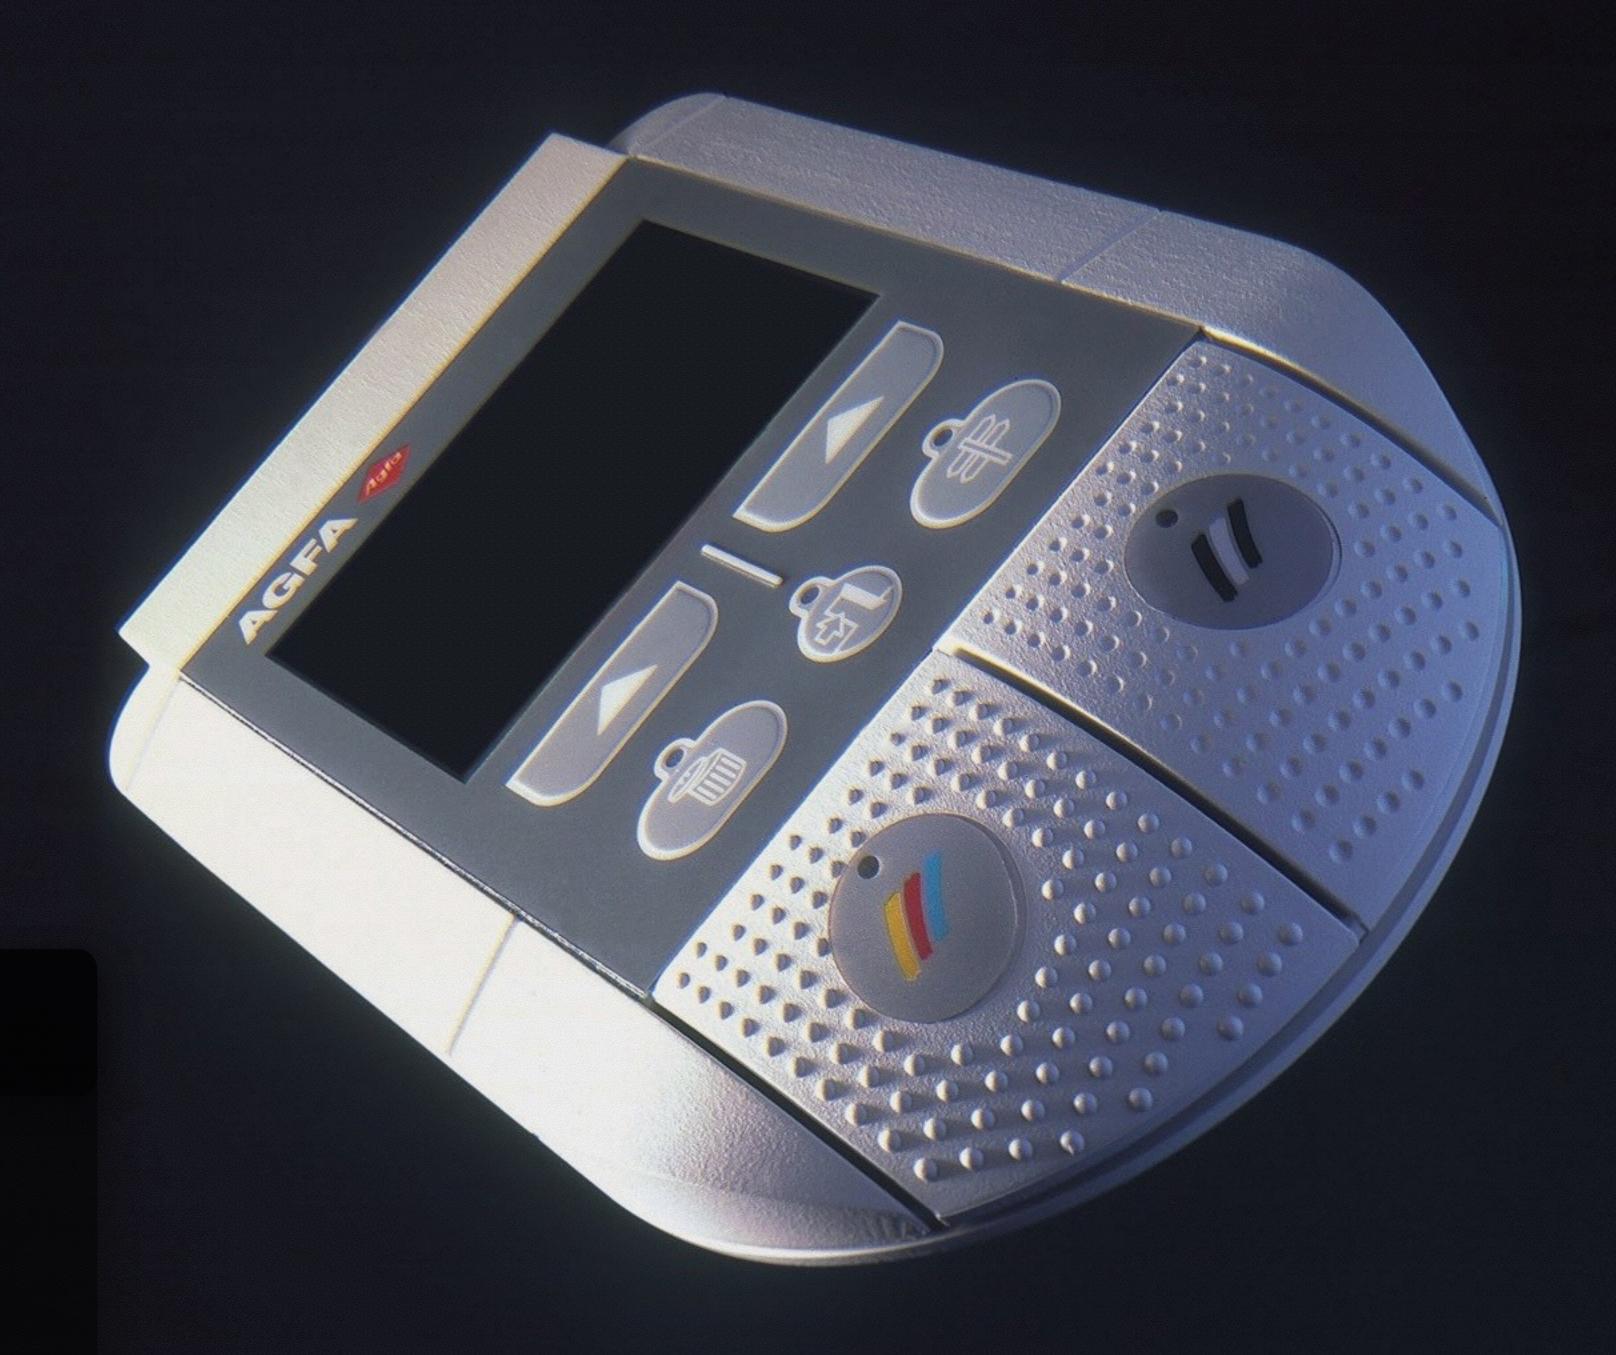

### **Agfa Healthcare**

Paxport handswitch

- Product design
- Interaction design
- Interface design
- Prototyping
- Engineering